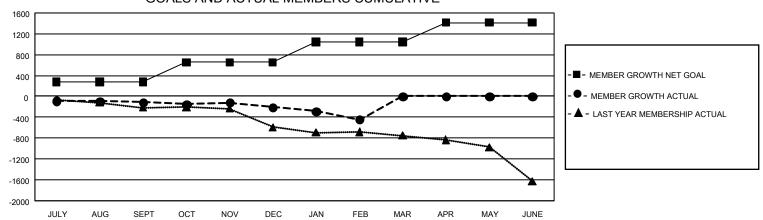

## GMT Constitutional Area 1, Group M

REPORT DOES NOT INCLUDE CLUBS IN UNDISTRICTED AREAS.

| Clubs         |               |             |               | Members               |                       |                         |                                                    |  |
|---------------|---------------|-------------|---------------|-----------------------|-----------------------|-------------------------|----------------------------------------------------|--|
|               | RESULTS FOR   | R 2020-2021 |               | RESULTS FOR 2020-2021 |                       |                         |                                                    |  |
| QUARTER       | NEW CLUB GOAL | NEW CLUBS   | DROPPED CLUBS | QUARTER MEMB          | ER GROWTH NET<br>GOAL | MEMBER GROWTH<br>ACTUAL | DROPPED<br>MEMBERS ACTUAL<br>(including transfers) |  |
| JULY/AUG/SEPT | 12            | 2           | 8             | JULY/AUG/SEPT         | 280                   | 500                     | 543                                                |  |
| OCT/NOV/DEC   | 24            | 7           | 3             | OCT/NOV/DEC           | 373                   | 668                     | 713                                                |  |
| JAN/FEB/MAR   | 18            | 0           | 14            | JAN/FEB/MAR           | 394                   | 241                     | 439                                                |  |
| APR/MAY/JUNE  | 18            | 0           | 0             | APR/MAY/JUNE          | 366                   | 0                       | 0                                                  |  |

## GOALS AND ACTUAL MEMBERS CUMULATIVE

| DROPPED CLUBS: 25  |       | 298 CLUBS OF 829 ADDED 1 OR MORE | GENDER DISTRIBUTION             |                 |       |
|--------------------|-------|----------------------------------|---------------------------------|-----------------|-------|
|                    |       | NEW MEMBERS                      | MALE                            | 10,988 (63.50%) |       |
|                    |       |                                  | FEMALE                          | 6,315 (36.50%)  |       |
| DROPPED MEMBERS    |       |                                  |                                 | ,               |       |
| DECEASED           | 280   | CLICK HERE FOR CUMULATIVE        | TOTAL FAMILY UNIT MEMBERS       |                 | 3,696 |
| CLUB CANCELLED 139 |       | MEMBERSHIP DATA                  |                                 |                 |       |
| OTHER              | 1,276 |                                  | FAMILY MEMBERS PAYING HALF DUES |                 | 1,898 |
| TOTAL              | 1,695 |                                  |                                 |                 |       |