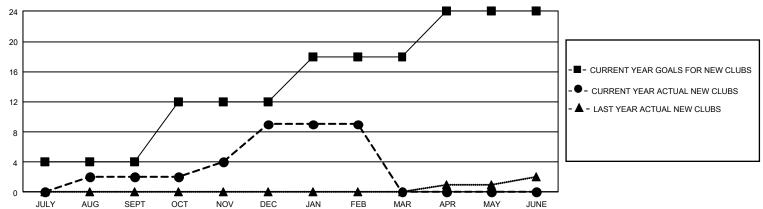

## GMT Constitutional Area 1, Group M

REPORT DOES NOT INCLUDE CLUBS IN UNDISTRICTED AREAS.

| Clubs         |               |             |               | Members               |                       |                         |                                                    |  |
|---------------|---------------|-------------|---------------|-----------------------|-----------------------|-------------------------|----------------------------------------------------|--|
|               | RESULTS FOR   | R 2020-2021 |               | RESULTS FOR 2020-2021 |                       |                         |                                                    |  |
| QUARTER       | NEW CLUB GOAL | NEW CLUBS   | DROPPED CLUBS | QUARTER MEMB          | ER GROWTH NET<br>GOAL | MEMBER GROWTH<br>ACTUAL | DROPPED<br>MEMBERS ACTUAL<br>(including transfers) |  |
| JULY/AUG/SEPT | 12            | 2           | 8             | JULY/AUG/SEPT         | 280                   | 500                     | 543                                                |  |
| OCT/NOV/DEC   | 24            | 7           | 3             | OCT/NOV/DEC           | 373                   | 668                     | 713                                                |  |
| JAN/FEB/MAR   | 18            | 0           | 14            | JAN/FEB/MAR           | 394                   | 241                     | 439                                                |  |
| APR/MAY/JUNE  | 18            | 0           | 0             | APR/MAY/JUNE          | 366                   | 0                       | 0                                                  |  |

## GOALS AND ACTUAL NEW CLUBS CUMULATIVE